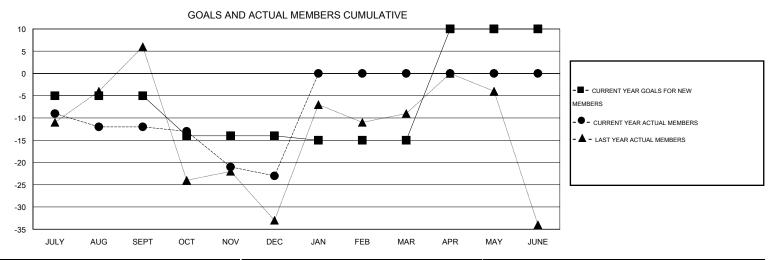

## LOCATION MISSOURI

GMT CA 1

|                          |                  | Clubs            |                  |                  | Members                  |                    |                                     |                    |                  |
|--------------------------|------------------|------------------|------------------|------------------|--------------------------|--------------------|-------------------------------------|--------------------|------------------|
|                          | RESUL            | TS FOR 2014-2015 |                  |                  | RESULTS FOR 2014-2015    |                    |                                     |                    |                  |
| QUARTER                  | NEW CLUB<br>GOAL | NEW CLUBS        | DROPPED<br>CLUBS | NET<br>GAIN/LOSS | QUARTER                  | NEW MEMBER<br>GOAL | CHARTER AND<br>NEW MEMBERS<br>ADDED | DROPPED<br>MEMBERS | NET<br>GAIN/LOSS |
| JULY/AUG/SEPT            | 0                | 0                | 1                | -1               | JULY/AUG/SEPT            | -5                 | 22                                  | 34                 | -12              |
| OCT/NOV/DEC  JAN/FEB/MAR | 0                | 0<br>0           | 1<br>0           | -1<br>0          | OCT/NOV/DEC  JAN/FEB/MAR | -9<br>-1           | 47<br>0                             | 58<br>0            | -11<br>0         |
| APR/MAY/JUNE             | 1                | 0                | 0                | 0                | APR/MAY/JUNE             | 25                 | 0                                   | 0                  | 0                |